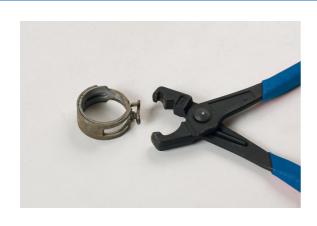

## **Hose Clip Pliers - for Spring Type Clips**

Hose clip fitting and removal pliers for clipless, spring loaded clips, including pre-opened spring band clamps.

## **Additional Information**

- Used to fit and remove the pre-tensioned spring steel clips when clamping the coolant hoses.
- · Particularly useful for the removal and fitting of clipless pre-opened SBC (Spring Band Clamps).
- Spring loaded locking function allows for single handed application.
- Maximum jaw opening range: 45mm. Sand dipped handles for improved grip.
- · Spring type clamps used across the Tesla and VW Group brands.