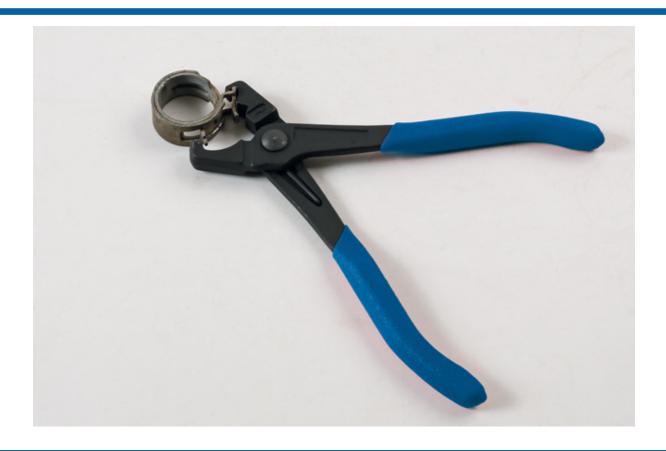

## **Hose Clip Pliers - for Spring Type Clips**

Hose clip fitting and removal pliers for clipless, spring loaded clips, including pre-opened spring band clamps.

## **Additional Information**

- Used to fit and remove the pre-tensioned spring steel clips when clamping the coolant hoses.
- · Particularly useful for the removal and fitting of clipless pre-opened SBC (Spring Band Clamps).
- Spring loaded locking function allows for single handed application.
- Maximum jaw opening range: 45mm. Sand dipped handles for improved grip.
- · Spring type clamps used across the Tesla and VW Group brands.