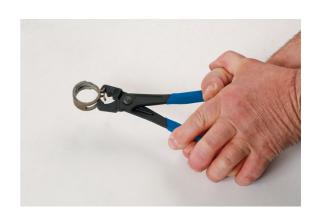

## **Hose Clip Pliers - for Spring Type Clips**

Hose clip fitting and removal pliers for clipless, spring loaded clips, including pre-opened spring band clamps.

## **Additional Information**

- Used to fit and remove the pre-tensioned spring steel clips when clamping the coolant hoses.
- · Particularly useful for the removal and fitting of clipless pre-opened SBC (Spring Band Clamps).
- Spring loaded locking function allows for single handed application.
- Maximum jaw opening range: 45mm. Sand dipped handles for improved grip.
- · Spring type clamps used across the Tesla and VW Group brands.