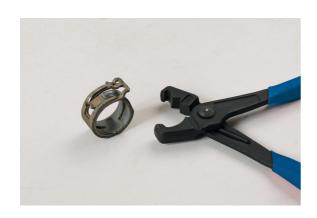

## **Additional Information**

- Used to fit and remove the pre-tensioned spring steel clips when clamping the coolant hoses.
- · Particularly useful for the removal and fitting of clipless pre-opened SBC (Spring Band Clamps).
- Spring loaded locking function allows for single handed application.
- Maximum jaw opening range: 45mm. Sand dipped handles for improved grip.
- · Spring type clamps used across the Tesla and VW Group brands.